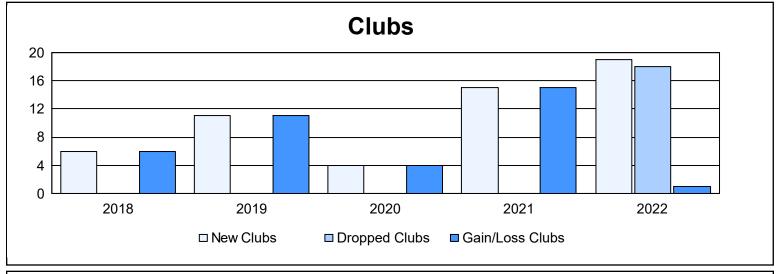

District 324 B As of June 2022 Cumulative

| Year      | New<br>Clubs | Dropped<br>Clubs | Gain/<br>Loss<br>Clubs | New<br>Members | Charter<br>Members | Reinstate<br>Members | Transfer<br>Members | Total<br>Member<br>Added | Total<br>Members<br>Dropped | Gain/<br>Loss<br>Members |
|-----------|--------------|------------------|------------------------|----------------|--------------------|----------------------|---------------------|--------------------------|-----------------------------|--------------------------|
| 2017-2018 | 6            | 0                | 6                      | 1,658          | 223                | 284                  | 52                  | 2,217                    | 1,841                       | 376                      |
| 2018-2019 | 11           | 0                | 11                     | 472            | 402                | 158                  | 15                  | 1,047                    | 1,611                       | -564                     |
| 2019-2020 | 4            | 0                | 4                      | 386            | 209                | 265                  | 28                  | 888                      | 1,264                       | -376                     |
| 2020-2021 | 15           | 0                | 15                     | 1,004          | 389                | 55                   | 35                  | 1,483                    | 1,147                       | 336                      |
| 2021-2022 | 19           | 18               | 1                      | 1,643          | 588                | 123                  | 30                  | 2,384                    | 1,667                       | 717                      |
| Average   | 11           | 4                | 7                      | 1,033          | 362                | 177                  | 32                  | 1,604                    | 1,506                       | 98                       |