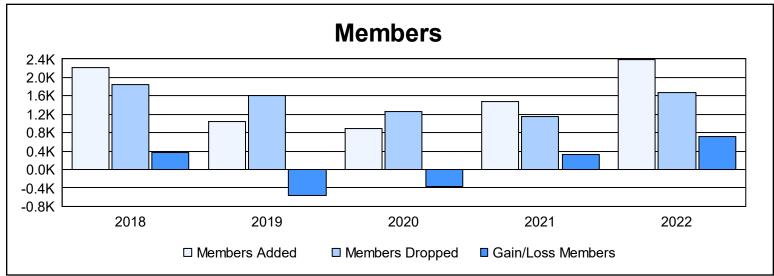

District 324 B As of June 2022 Cumulative

| Year      | New<br>Clubs | Dropped<br>Clubs | Gain/<br>Loss<br>Clubs | New<br>Members | Charter<br>Members | Reinstate<br>Members | Transfer<br>Members | Total<br>Member<br>Added | Total<br>Members<br>Dropped | Gain/<br>Loss<br>Members |
|-----------|--------------|------------------|------------------------|----------------|--------------------|----------------------|---------------------|--------------------------|-----------------------------|--------------------------|
| 2017-2018 | 6            | 0                | 6                      | 1,658          | 223                | 284                  | 52                  | 2,217                    | 1,841                       | 376                      |
| 2018-2019 | 11           | 0                | 11                     | 472            | 402                | 158                  | 15                  | 1,047                    | 1,611                       | -564                     |
| 2019-2020 | 4            | 0                | 4                      | 386            | 209                | 265                  | 28                  | 888                      | 1,264                       | -376                     |
| 2020-2021 | 15           | 0                | 15                     | 1,004          | 389                | 55                   | 35                  | 1,483                    | 1,147                       | 336                      |
| 2021-2022 | 19           | 18               | 1                      | 1,643          | 588                | 123                  | 30                  | 2,384                    | 1,667                       | 717                      |
| Average   | 11           | 4                | 7                      | 1,033          | 362                | 177                  | 32                  | 1,604                    | 1,506                       | 98                       |